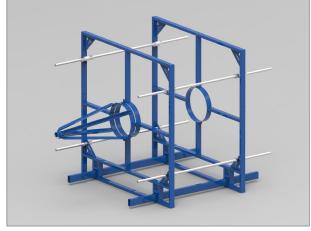

# COIL FRAMES

IHS Coil Frames are specifically designed to store and dispense pre-stressing strand reels. Using a frame prevents the strands from unrolling, folding and tangling.

#### **Features**

- Controlled & smooth cable dispensing
- Camlock connection for protective shroud between coil frame and strand feeder
- Can be dismantled for easy storage
- 4-Post model features multiple tie rod positions for varying coil ODs

### **4-Post Coil Frame Specifications**

Dimensions: 1930mm (I) x 1350mm (w)

x 1350mm (h)

Weight: 96kg

72

 $\Pi\Pi$ 

(7)

(7)