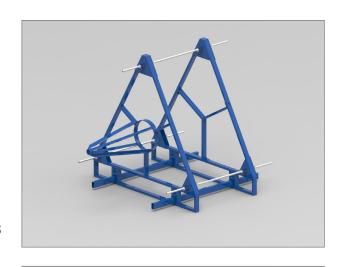

# COIL FRAMES

IHS Coil Frames are specifically designed to store and dispense pre-stressing strand reels. Using a frame prevents the strands from unrolling, folding and tangling.

#### **Features**

- Controlled & smooth cable dispensing
- Camlock connection for protective shroud between coil frame and strand feeder
- Can be dismantled for easy storage
- 4-Post model features multiple tie rod positions for varying coil ODs

Dimensions: 1930mm (I) x 1565mm (w)

x 1500mm (h)

Weight: 92kg